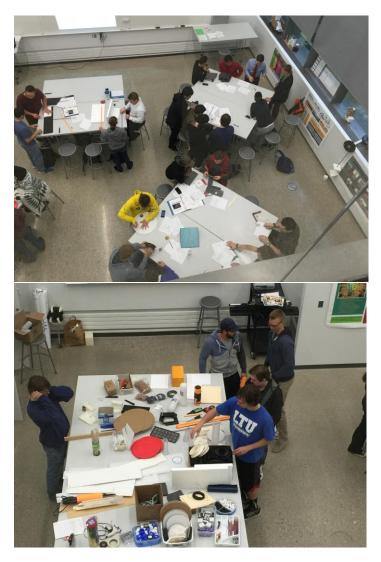

## Pictures during class

Students participating in Accessibility Simulation Exercises

Students sorting through concepts generated during ideation exercises.

Student teams build mock-up prototypes of their design concepts.