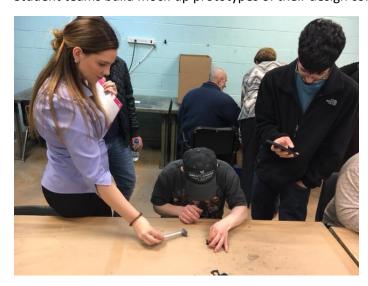

## Pictures during class

Students participating in Accessibility Simulation Exercises

Students sorting through concepts generated during ideation exercises.

Student teams build mock-up prototypes of their design concepts.